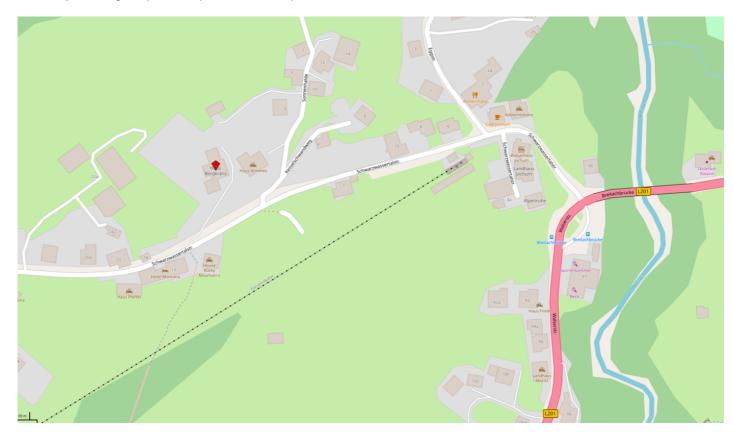

By airplane: from Munich Airport you can get to Oberstdorf by train (around 2-3 hours) and from there you have to take a bus to Riezlern. The bus stop you need calls "Breitachbrücke". From the bus stop you have to walk 10 minutes to our house. The address is Schwarzwassertalstr. 14, Hirschegg

**By train:** take an ICE train to Ulm, from there a train to Oberstdorf. From Oberstdorf take a bus to Riezlern. The bus stop you need calls "Breitachbrücke". From the bus stop you have to walk 10 minutes to our house. The address is Schwarzwassertalstr. 14, Hirschegg