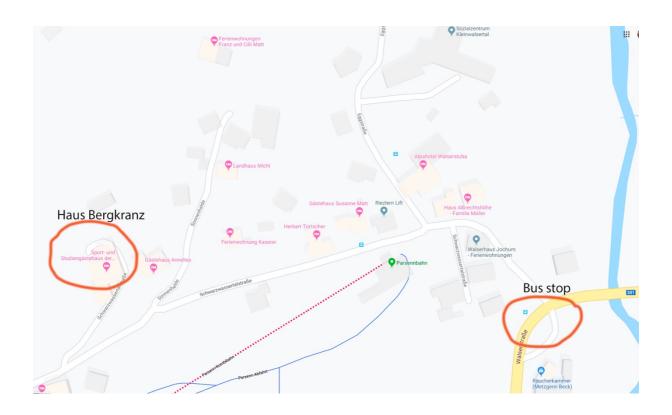

By airplane: from Munich Airport you can get to Oberstdorf by train (around 2-3 hours) and from there you have to take a bus to Riezlern. The bus stop you need calls "Breitachbrücke". From the bus stop you have to walk 10 minutes to our house. The address is Schwarzwassertalstr. 14, Hirschegg

**By train:** take an ICE train to Ulm, from there a train to Oberstdorf. From Oberstdorf take a bus to Riezlern. The bus stop you need calls "Breitachbrücke". From the bus stop you have to walk 10 minutes to our house. The address is Schwarzwassertalstr. 14, Hirschegg